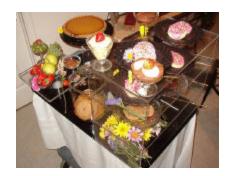

## The Display Top

Custom made to fit a Rubbermaid 4500 16" x 30" cart.

Display and market your dining program with this practical display unit.. This innovative cart top display converts a cart to a marketable display

Display your items in any creative fashion you desire. The base has four inserts to set up several configurations

Cookie jar and fruit holder not included

Starting at: \$298

## The Display Top features:

Acrylic black base top Mid size Square display insert Center display circle insert Square display insert

Additional add on features availble
Shelf top upper [right hand corner] \$135.25
Additional displays specify size 10,13 or 7 in \$42.25