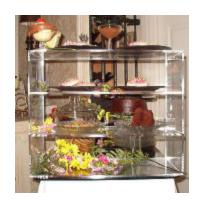

## The Display Top features:

Acrylic black base top Mid size Square display insert Center display circle insert Square display insert

Additional add on features availble
Shelf top upper [right hand corner] \$135.25
Additional displays specify size 10,13 or 7 in \$42.25

Custom orders are also available