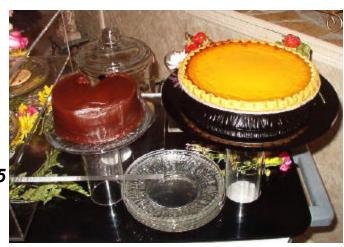

Display your items in any creative fashion you desire. The base has four inserts to set up several configurations

Cookie jar and fruit holder not included

Starting at: \$298

## The Display Top features:

Acrylic black base top Mid size Square display insert Center display circle insert Square display insert

Additional add on features availble
Shelf top upper [right hand corner] \$135.25
Additional displays specify size 10,13 or 7 in \$42.25