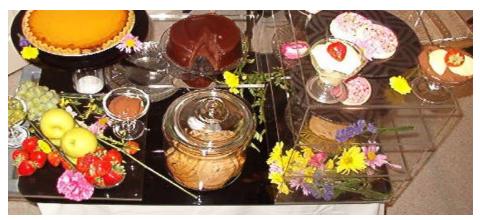

## The Display Top

Custom made to fit a Rubbermaid 4500 16" x 30" cart.

Display and market your dining program with this practical display unit.. This innovative cart top display converts a cart to a marketable display

Display your items in any creative fashion you desire. The base has four inserts to set up several configurations

Cookie jar and fruit holder not included

Starting at: \$298

## The Display Top features:

Acrylic black base top Mid size Square display insert Center display circle insert Square display insert

Additional add on features availble
Shelf top upper [right hand corner] \$135.25
Additional displays specify size 10,13 or 7 in \$42.25