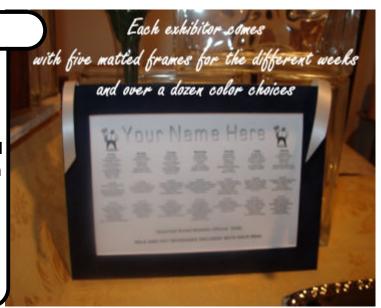

## Only \$178.69

Forget about those dogged eared, tacked or taped up menus. Present your menu to your customer in a classic fashion. Add flowers for spring, pine cones for fall or Holiday decoration to the box. Simply line the bottom with seasonal items to create intrigue and style to your menu. Innovations Services "Menu Exhibitor" will add that new dimension to your dining services program. This new product can be ordered in Oak, Cherry, Walnut or Mahogany. The Exhibitor comes with a lock and key and a choice a five separate colored matting to signify the different weeks. Frame size 18x24.

The exhibitor comes with five mattings for each week. Colors are red, white, black, gold, brown, tan, silver, green, blue, and gray. A template is formatted on the disc and your logo can be imported on to each week giving it that classic look you want. Make it professional, make it the Menu Exhibitor!